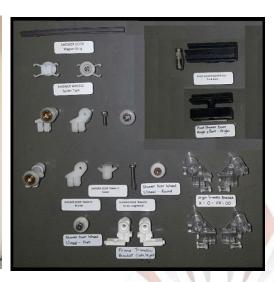

### ALL HARDWARE & SPARES FOR PRODUCTS MENTIONED ABOVE

Delarey Welding offers a full installation service on all Aluminium & Garage Door Products, as well as converting your old Wooden / Steel Doors & Windows to Aluminium.