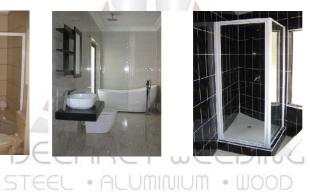

#### **SHOWER DOORS**

- > Framed Showers
- **Frameless Showers**

STEEL · ALUMINIUM