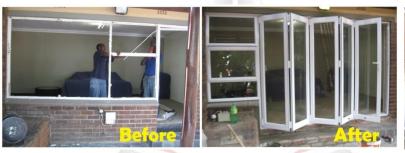

#### **ALUMINIUM PRODUCTS**

- Top Hung Windows
- Side Hung Windows
- Horizontal Sliding Windows
- Vertical Sliding Windows
- Hinge Doors
- Pivot Doors
- Sliding Doors
- > Sliding Folding Doors
- > Arched & Round Windows
- > Shopfronts

### ALL HARDWARE & SPARES FOR PRODUCTS MENTIONED ABOVE

Delarey Welding offers a full installation service on all Aluminium & Garage Door Products, as well as converting your old Wooden / Steel Doors & Windows to Aluminium.