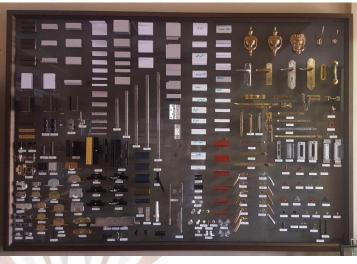

### ALL HARDWARE & SPARES FOR PRODUCTS MENTIONED ABOVE

Delarey Welding offers a full installation service on all Aluminium & Garage Door Products, as well as converting your old Wooden / Steel Doors & Windows to Aluminium.