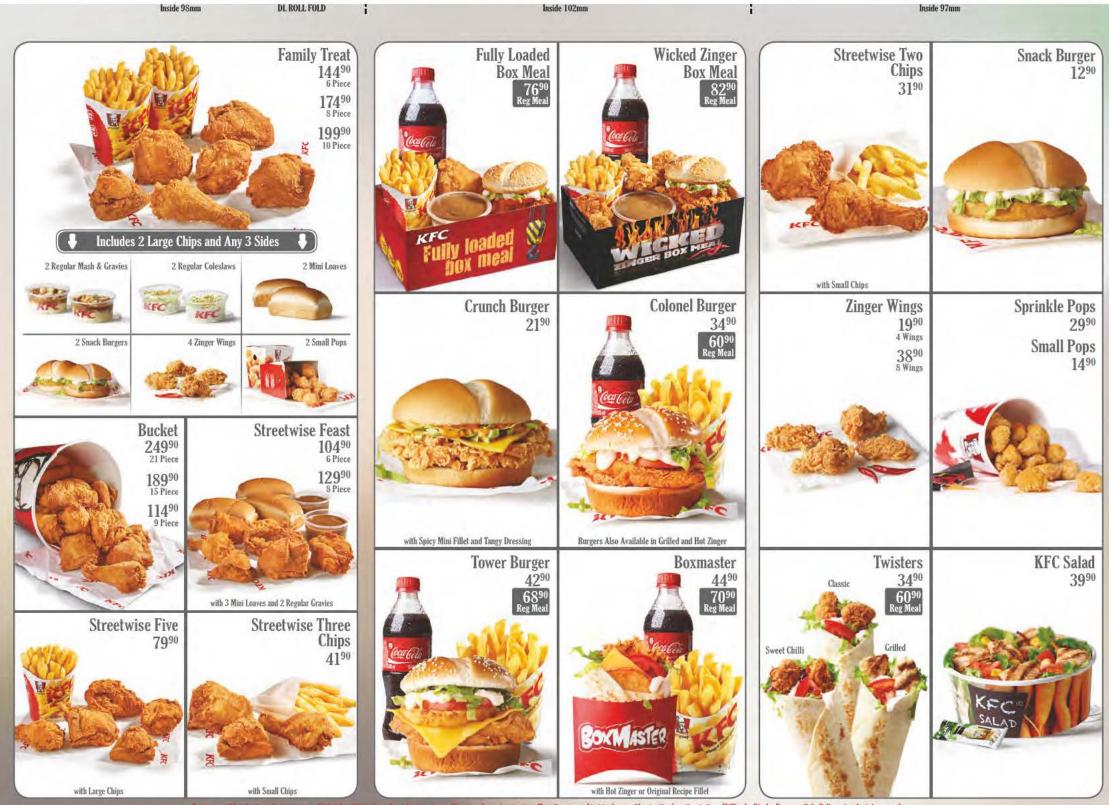

| PG1 97mm                                                                                                                                                                                                                                                                                                                                                                                                                                                                                                                                                                                                                                                                                                                                                                                                                                                                                                                                                                                                                                                                                                            | DL ROLL FOLD                                                                                                                                                                                                                                                                                                                                                                                                                               | BACK 102mm                                                                                                                                                                                                                                                                                                                                                                                                                                                                                                                                                                                                                  | FRONT 98mm |
|---------------------------------------------------------------------------------------------------------------------------------------------------------------------------------------------------------------------------------------------------------------------------------------------------------------------------------------------------------------------------------------------------------------------------------------------------------------------------------------------------------------------------------------------------------------------------------------------------------------------------------------------------------------------------------------------------------------------------------------------------------------------------------------------------------------------------------------------------------------------------------------------------------------------------------------------------------------------------------------------------------------------------------------------------------------------------------------------------------------------|--------------------------------------------------------------------------------------------------------------------------------------------------------------------------------------------------------------------------------------------------------------------------------------------------------------------------------------------------------------------------------------------------------------------------------------------|-----------------------------------------------------------------------------------------------------------------------------------------------------------------------------------------------------------------------------------------------------------------------------------------------------------------------------------------------------------------------------------------------------------------------------------------------------------------------------------------------------------------------------------------------------------------------------------------------------------------------------|------------|
| ORIGINAL RECIPE CHICKEN   1 Piece Chicken   Streetwise One Mash   Streetwise Two Pap   SIDES   Mini Loaf   Mash & Gravy   Chips   SALADS Coleslaw Green Salad DRINKS SOOMI Bottle 16 Coke 26 Coke LiquiFruit Coleslaw DENNES DENNES Soomi Bottle 16 Coke 17 Coke 18 Coke 18 Coke 19 Coke 18 Coke 19 Coke 18 Coke 18 Coke 18 Coke 19 Coke 18 Coke 18 Coke 19 Coke 18 Coke 18 Coke 18 Coke 18 Coke 18 Coke 19 Coke 18 | 14.90         24.90         19.90         29.90         Reg       Large         5.90         9.90       14.90         14.90       19.90         14.90       19.90         24.90       19.90         14.90       19.90         24.90       24.90         0       19.90         26.90       10.90         Expild yourgap       26.90         10.90       26.90         10.90       26.90         10.90       26.90         29.90       20.90 | <section-header><section-header><section-header><section-header><section-header><text><text><text><text><text><text><text></text></text></text></text></text></text></text></section-header></section-header></section-header></section-header></section-header>                                                                                                                                                                                                                                                                                                                                                            | <image/>   |
| 1 Piece<br>Small<br>Pops<br>Regular Coleslaw                                                                                                                                                                                                                                                                                                                                                                                                                                                                                                                                                                                                                                                                                                                                                                                                                                                                                                                                                                                                                                                                        | Mini Loaf                                                                                                                                                                                                                                                                                                                                                                                                                                  | Web bring         by         by |            |